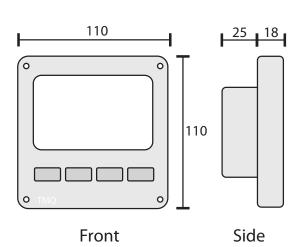

### **MAIN FEATURES:**

- Operates with or without a rudder feedback unit, and no need for a junction box. (Model AP47R includes rudder feedback unit)
- Reliable operation and performance
- Designed to 110mm casing as per industry standard
- Use as a stand alone system or integrate with other equipment
- Waypoint steering when connected to a GPS plotting system.