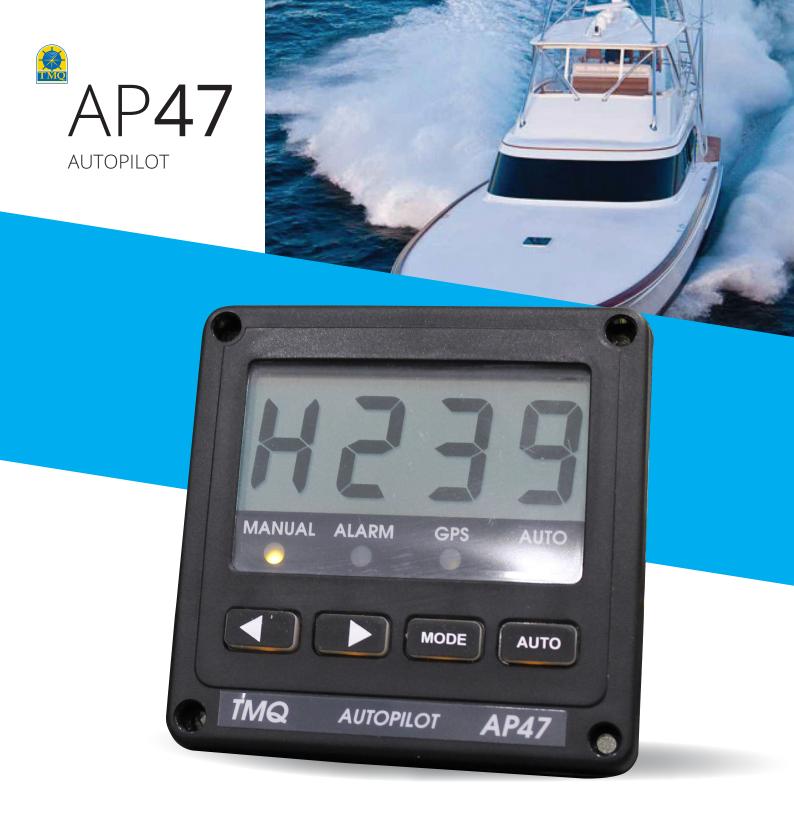

# TMQ'S COMPACT SOLUTION FOR MARINERS WITH RESTRICTED SPACE.

Over thirty years of manufacturing and design experience have gone into the development of TMQ's leading small boat Autopilot.

### **MAIN FEATURES:**

- Operates with or without a rudder feedback unit, and no need for a junction box. (Model AP47R includes rudder feedback unit)
- Reliable operation and performance
- Designed to 110mm casing as per industry standard
- Use as a stand alone system or integrate with other equipment
- Waypoint steering when connected to a GPS plotting system.

## **DISPLAY MODES:**

Manual Mode: The autopilot display unit shows the current magnetic heading. The vessel is under manual steering control and does not apply automatic steering control.

**Auto Mode:** The autopilot will maintain your vessel on any desired magnetic course. This course can be set from the display unit.

TMQ Electronic Compass

TMQ Optional Rudder Feedback (Standard)

TMQ AP-47 control unit