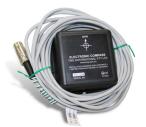

# **Standard Components:**

AP-47 control unit, electronic compass sensor with 5 metres of cable, mounting hardware and brackets, operation manual.

TMQ Electronic Compass

TMQ Optional Rudder Feedback (Standard)

TMQ AP-47 control unit