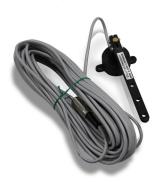

TMQ Electronic Compass

TMQ Optional Rudder Feedback (Standard)

TMQ AP-47 control unit